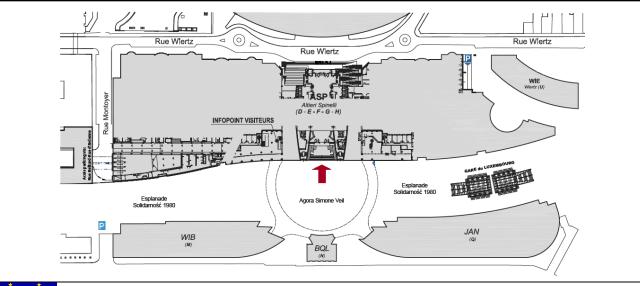

One welcome desk, where every accredited participant can collect the personal daily badge, will be open from 5:30pm at the entrance of the European Parliament - Altiero Spinelli Building - Side Place Luxembourg